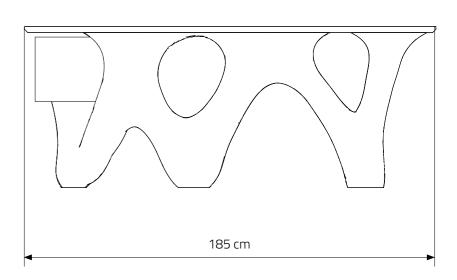

#### **NEXUS TABLE**

Materials: birch plywood

Finish: lacquer or oil

Each piece is sculpted by hand and carefully nished.

Materials, nish and dimensions can be different and

adjusted upon request.