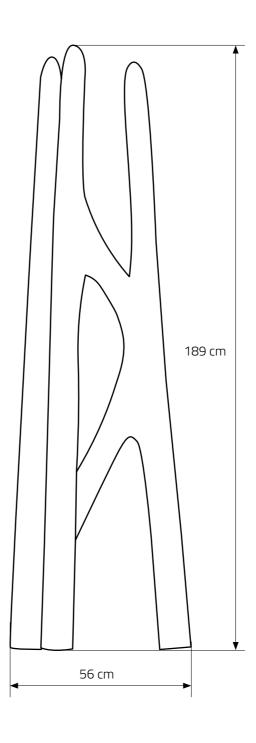

#### NEXUS COAT STAND

Materials: birch plywood

Finish: lacquer or oil

Each piece is sculpted by hand and carefully nished. Finish and dimensions can be different and adjusted upon request.