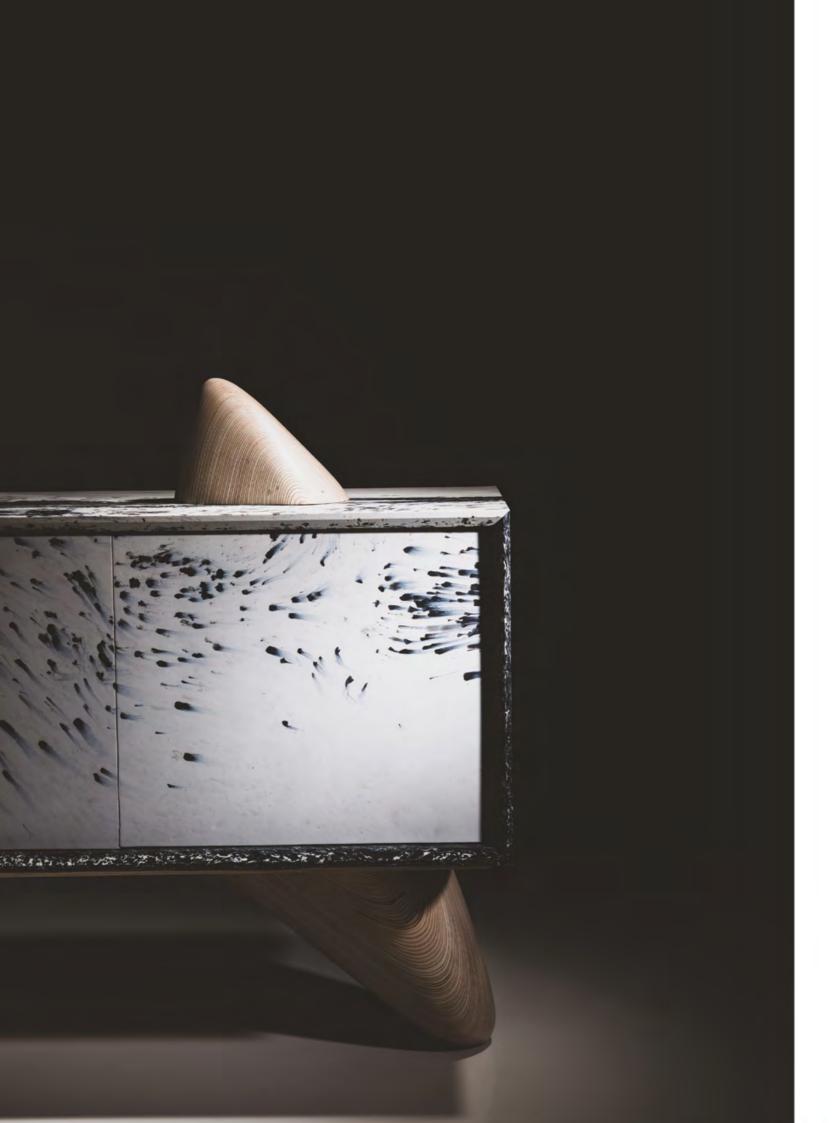

### FLOW SIDEBOARD

Materials: birch plywood, black MDF

Finish: lacquer or oil

Each piece is sculpted by hand and carefully nished.

Materials, nish and dimensions can be different and adjusted upon request.