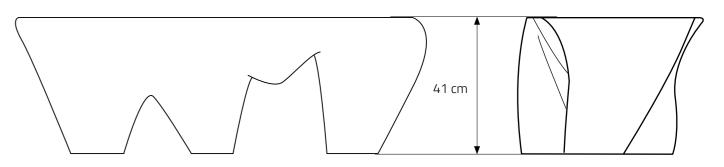

### FLOW SIDEBOARD

Materials: birch plywood, black MDF

Finish: lacquer or oil

Each piece is sculpted by hand and carefully nished.

Materials, nish and dimensions can be different and adjusted upon request.