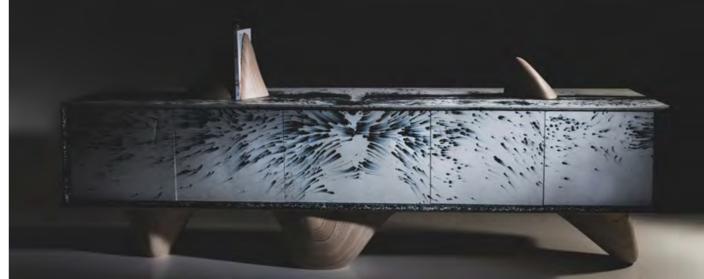

### FLOW SIDEBOARD

Materials: birch plywood, black MDF

Finish: lacquer or oil

Each piece is sculpted by hand and carefully nished.

Materials, nish and dimensions can be different and adjusted upon request.