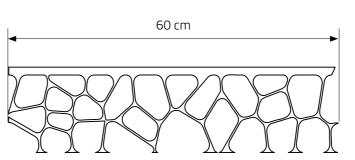

# EROSION SHELF

Materials: birch plywood

Finish: lacquer or oil

Each piece is sculpted by hand and carefully finished.

Materials, finish and dimensions can be different

and adjusted upon request.