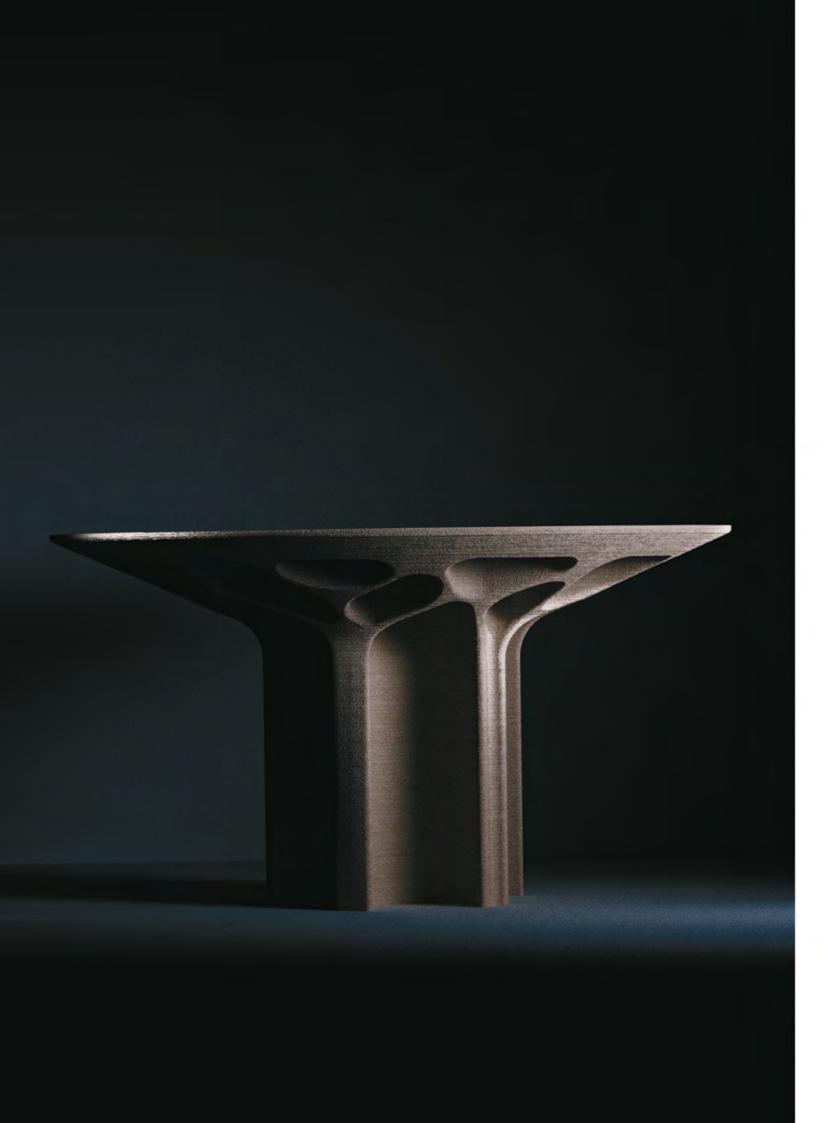

#### **NEXUS TABLE**

Materials: birch plywood

Finish: lacquer or oil

Each piece is sculpted by hand and carefully nished.

Materials, nish and dimensions can be different and

adjusted upon request.