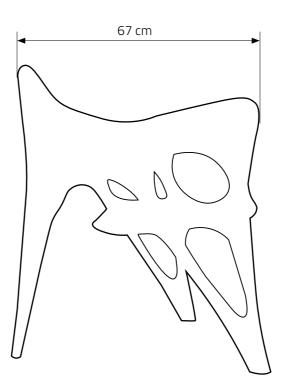

#### KAME DESK CHAIR

Materials: birch plywood

Finish: lacquer or oil

Each piece is sculpted by hand and carefully

finished.

Materials, finish and dimensions can be different andadjusted upon request.