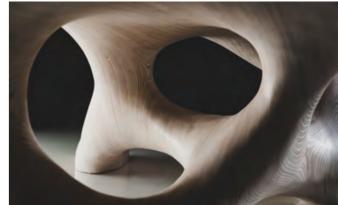

# CALDERA TABLE

Materials: birch plywood

Finish: crystal clear epoxy resin, lacquer or oil
Each piece is sculpted by hand and carefully finished.
Materials, finish and dimensions can be different
and adjusted upon request.