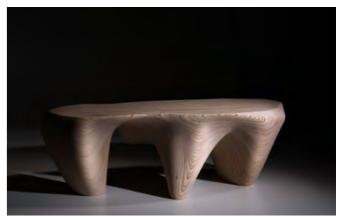

# FLOW BENCH

Materials: birch plywood
Finish: laquer or oil
Each piece is sculpted by hand and carefully finished.
Materials, finish and dimensions can be adjusted upon request.