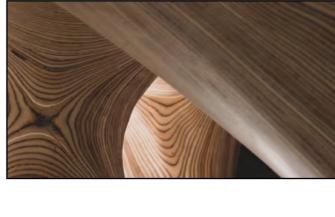

#### **NEXUS TABLE**

Materials: birch plywood

Finish: lacquer or oil

Each piece is sculpted by hand and carefully nished.

Materials, nish and dimensions can be different and

adjusted upon request.