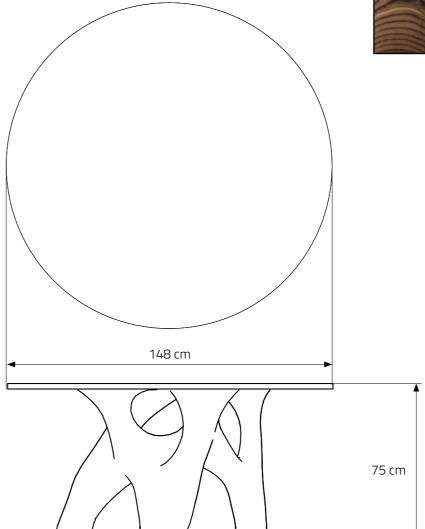

#### **NEXUS TABLE**

Materials: birch plywood

Finish: lacquer or oil

Each piece is sculpted by hand and carefully nished.

Materials, nish and dimensions can be different and

adjusted upon request.