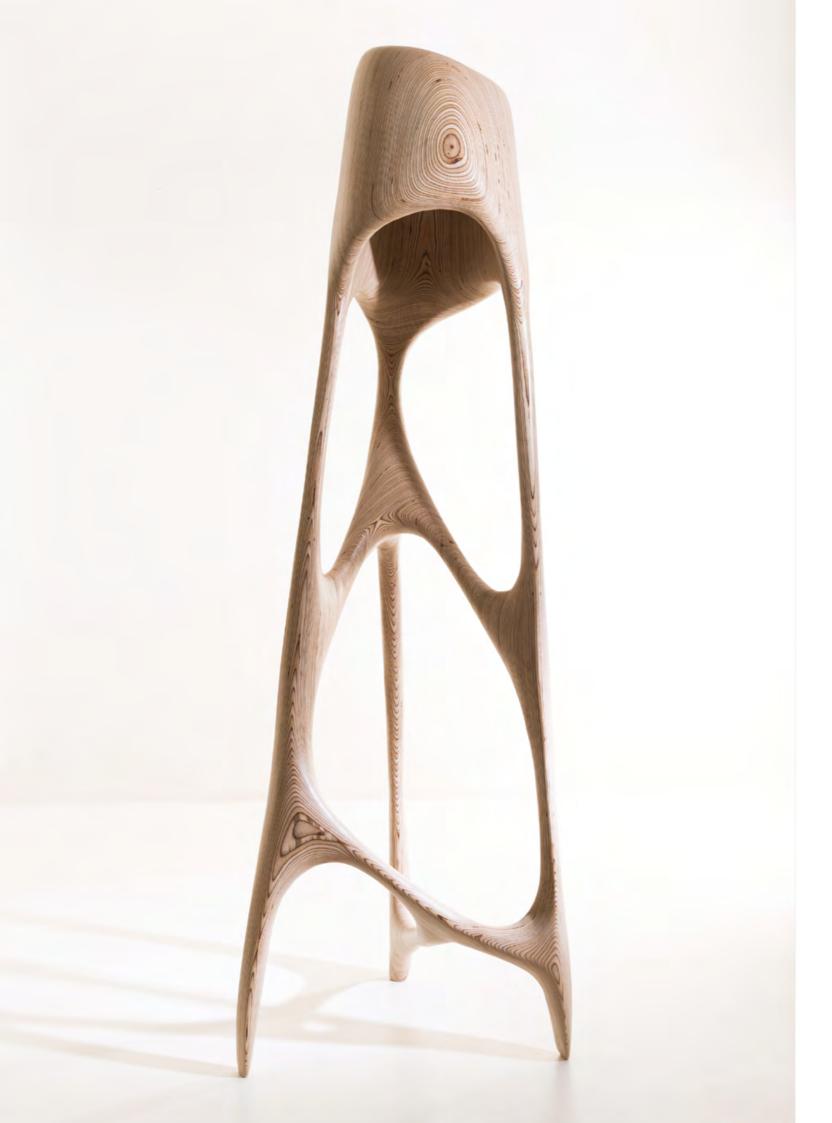

### NEXUS LAMP

Materials: birch plywood Finish: lacquer or oil

Each piece is sculpted by hand and carefully nished. Finish and dimensions can be different and adjusted upon request.