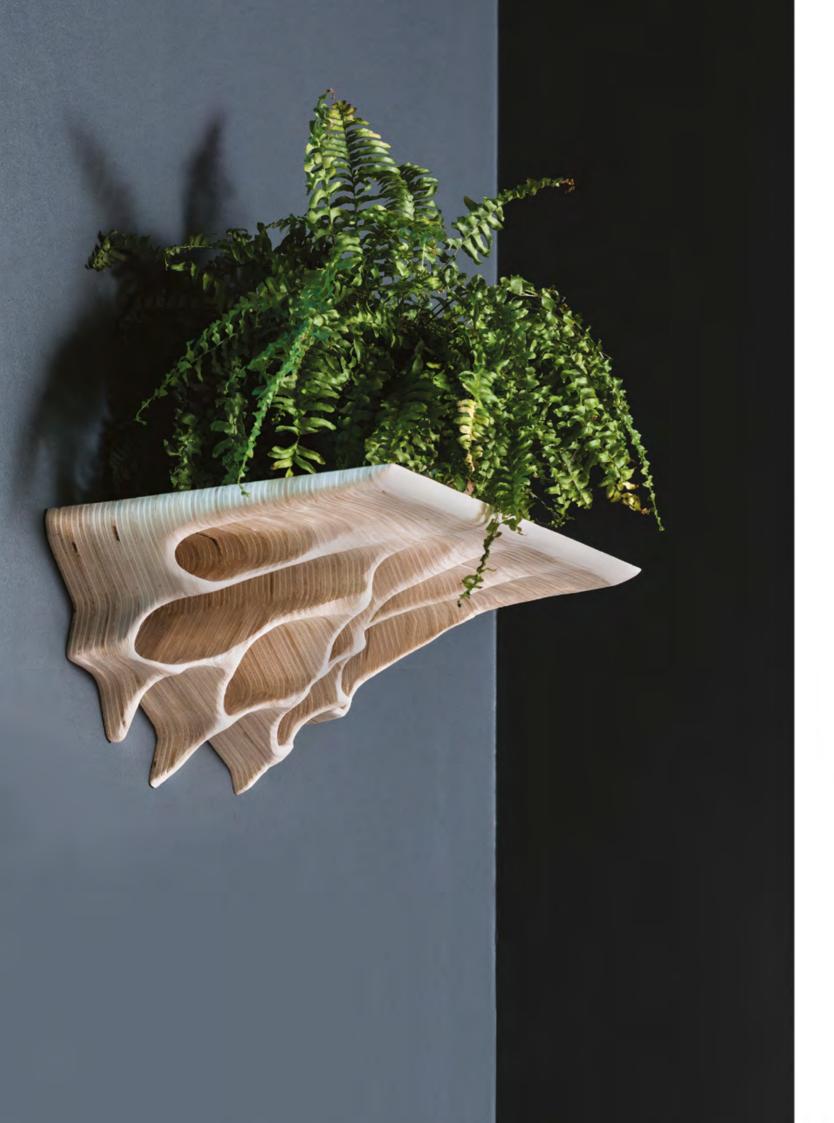

# EROSION SHELF

Materials: birch plywood

Finish: lacquer or oil

Each piece is sculpted by hand and carefully finished.

Materials, finish and dimensions can be different

and adjusted upon request.