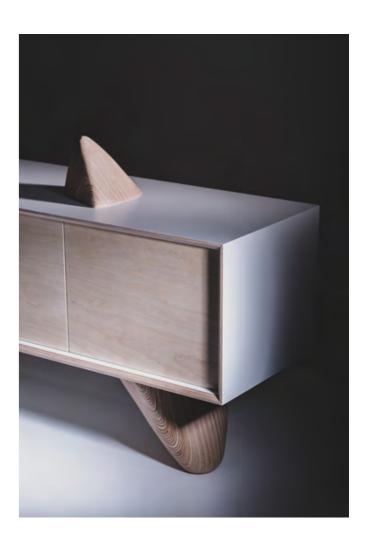

# NEXUS SIDEBOARD

Materials: birch plywood Finish: lacquer or oil

Each piece is sculpted by hand and carefully nished.

Materials, finish and dimensions can be different and adjusted upon request.