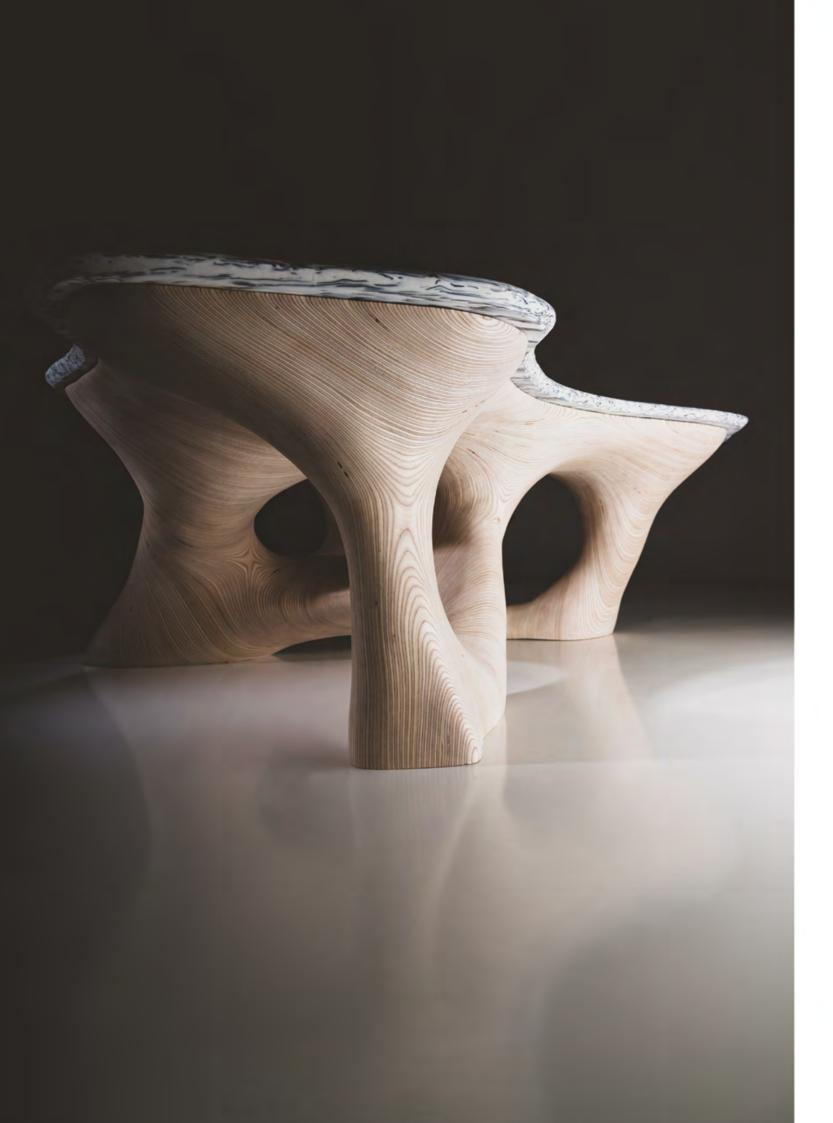

# FLOW BENCH

Materials: birch plywood
Finish: laquer or oil
Each piece is sculpted by hand and carefully finished.
Materials, finish and dimensions can be adjusted upon request.