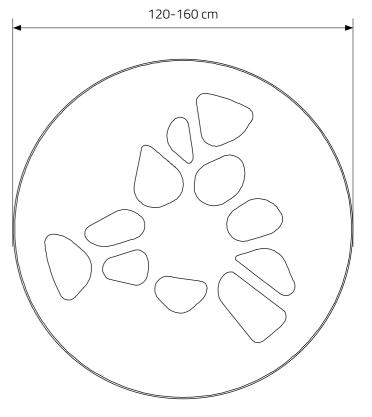

# CALDERA TABLE

Materials: birch plywood

Finish: crystal clear epoxy resin, lacquer or oil
Each piece is sculpted by hand and carefully finished.
Materials, finish and dimensions can be different
and adjusted upon request.