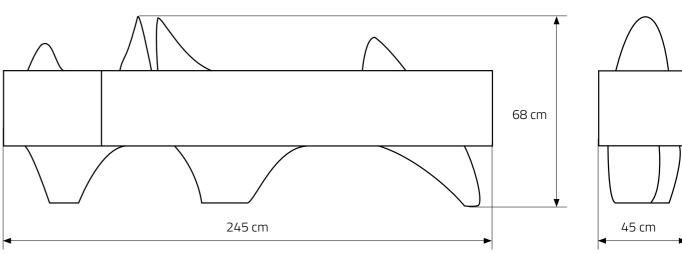

# NEXUS SIDEBOARD

Materials: birch plywood Finish: lacquer or oil

Each piece is sculpted by hand and carefully nished.

Materials, finish and dimensions can be different and adjusted upon request.