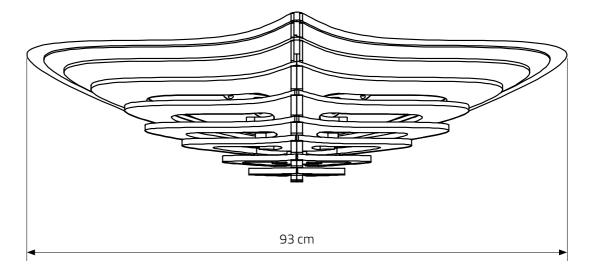

### NEXUS LAMP

Materials: birch plywood Finish: lacquer or oil

Each piece is sculpted by hand and carefully nished. Finish and dimensions can be different and adjusted upon request.