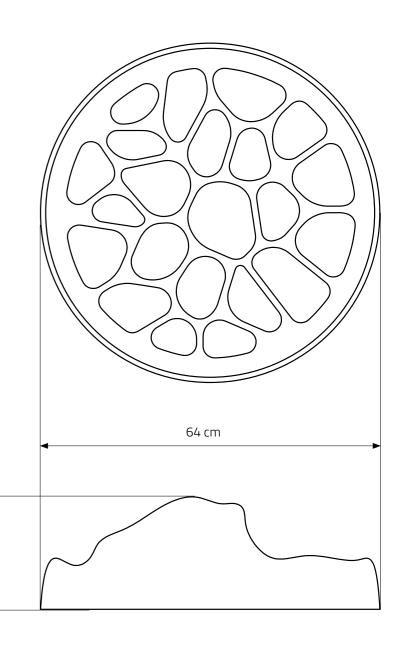

### NEXUS LAMP

Materials: birch plywood Finish: lacquer or oil

Each piece is sculpted by hand and carefully nished. Finish and dimensions can be different and adjusted upon request.