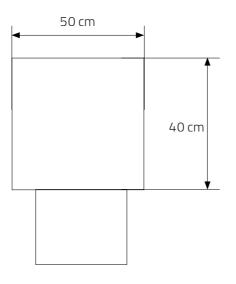

# NEXUS PLASTIC SIDEBOARD

Materials: 100% recycled plastic, birch plywood

Finish: oil or lacquer

Each piece is sculpted by hand and carefully finished.

Materials, finish and dimensions can be different and adjusted upon request.