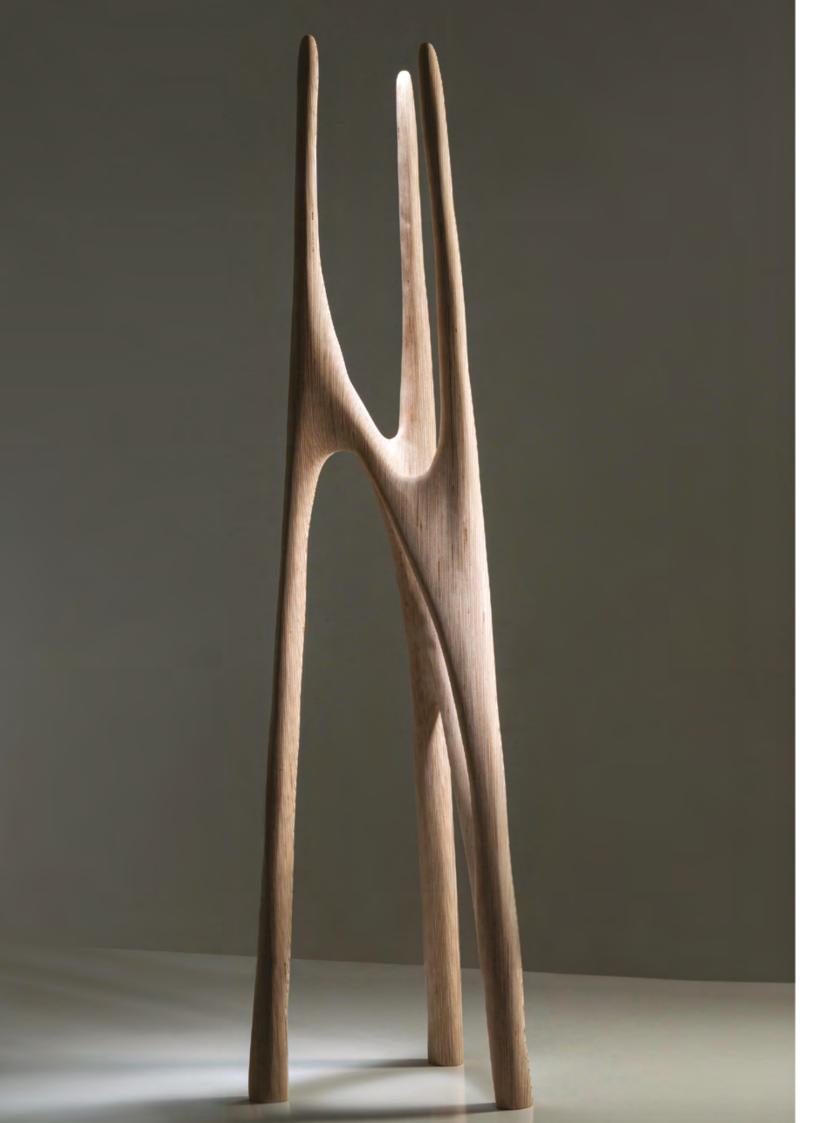

#### NEXUS COAT STAND

Materials: birch plywood

Finish: lacquer or oil

Each piece is sculpted by hand and carefully nished. Finish and dimensions can be different and adjusted upon request.