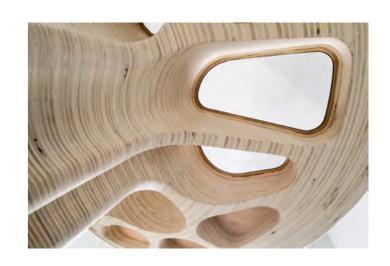

#### **NEXUS TABLE**

Materials: birch plywood

Finish: lacquer or oil

Each piece is sculpted by hand and carefully nished.

Materials, nish and dimensions can be different and

adjusted upon request.