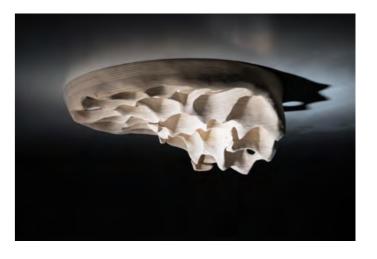

### NEXUS LAMP

Materials: birch plywood Finish: lacquer or oil

Each piece is sculpted by hand and carefully nished. Finish and dimensions can be different and adjusted upon request.