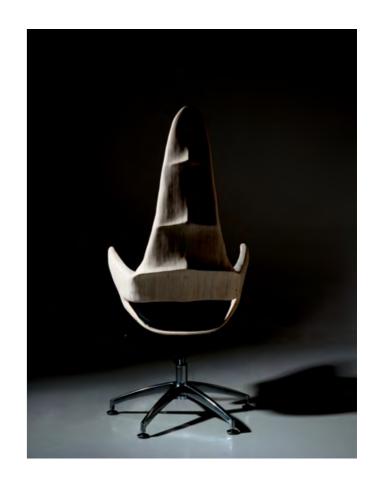

#### KAME DESK CHAIR

Materials: birch plywood

Finish: lacquer or oil

Each piece is sculpted by hand and carefully

finished.

Materials, finish and dimensions can be different andadjusted upon request.