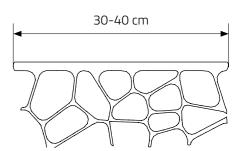

#### NEXUS COAT STAND

Materials: birch plywood

Finish: lacquer or oil

Each piece is sculpted by hand and carefully nished. Finish and dimensions can be different and adjusted upon request.