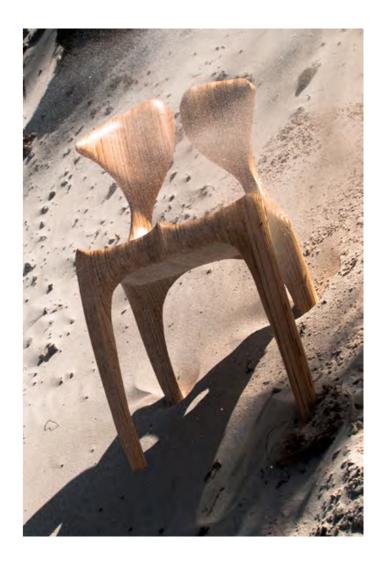

# DUNE CHAIR

Materials: birch plywood

Finish: lacquer or oil

Each piece is sculpted by hand and carefully finished.

Materials, finish and dimensions can be different