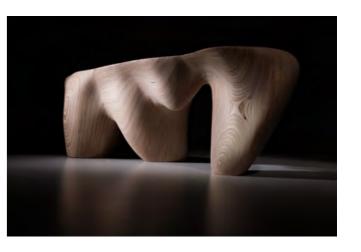

# FLOW BENCH

Materials: birch plywood
Finish: laquer or oil
Each piece is sculpted by hand and carefully finished.
Materials, finish and dimensions can be adjusted upon request.