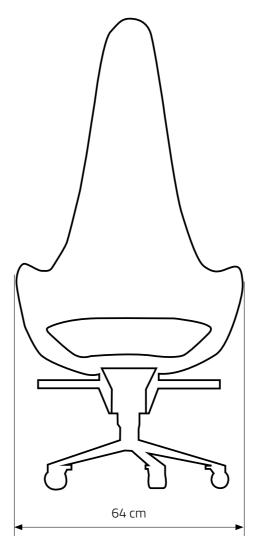

#### KAME DESK CHAIR

Materials: birch plywood

Finish: lacquer or oil

Each piece is sculpted by hand and carefully

finished.

Materials, finish and dimensions can be different andadjusted upon request.