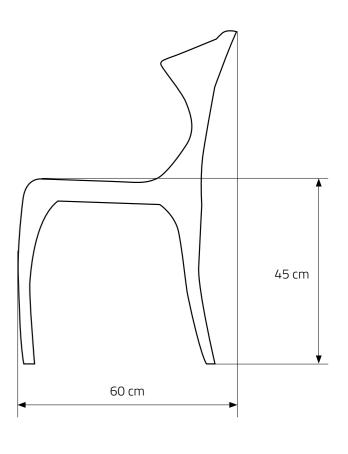

# NEXUS ARMCHAIR

Materials: birch plywood

Finish: oil or lacquer

Each piece is sculpted by hand and carefully finished. Materials, finish and dimensions can be different

and adjusted upon request.