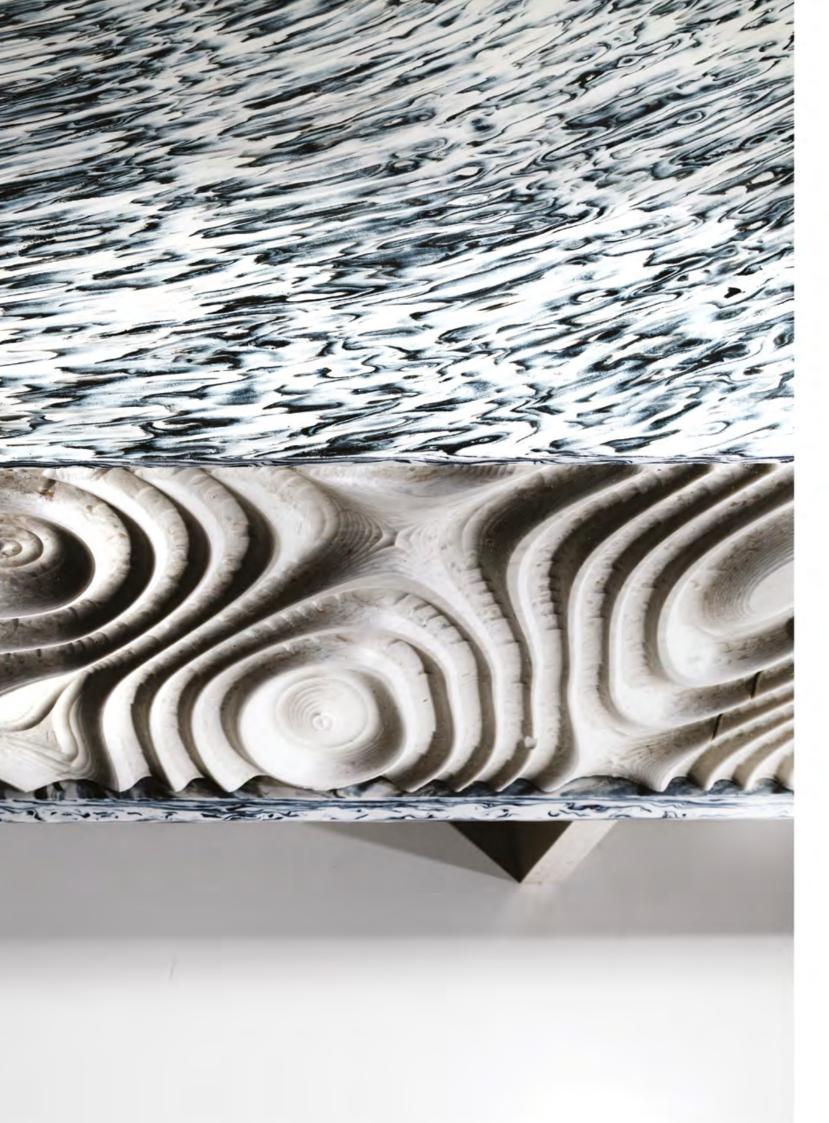

# NEXUS PLASTIC SIDEBOARD

Materials: 100% recycled plastic, birch plywood

Finish: oil or lacquer

Each piece is sculpted by hand and carefully finished.

Materials, finish and dimensions can be different and adjusted upon request.