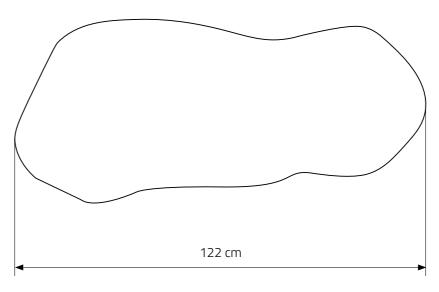

# FLOW BENCH

Materials: birch plywood
Finish: laquer or oil
Each piece is sculpted by hand and carefully finished.
Materials, finish and dimensions can be adjusted upon request.