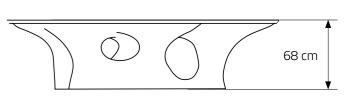

# CALDERA TABLE

Materials: birch plywood

Finish: crystal clear epoxy resin, lacquer or oil
Each piece is sculpted by hand and carefully finished.
Materials, finish and dimensions can be different
and adjusted upon request.