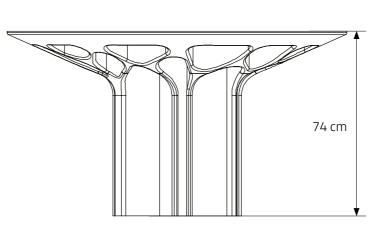

#### **NEXUS TABLE**

Materials: birch plywood

Finish: lacquer or oil

Each piece is sculpted by hand and carefully nished.

Materials, nish and dimensions can be different and

adjusted upon request.