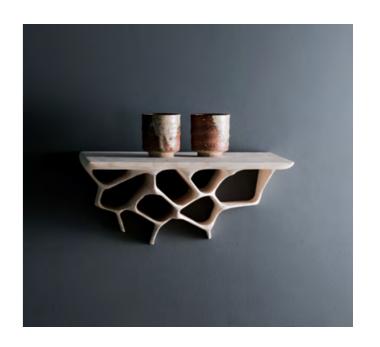

# EROSION SHELF

Materials: birch plywood

Finish: lacquer or oil

Each piece is sculpted by hand and carefully finished.

Materials, finish and dimensions can be different

and adjusted upon request.