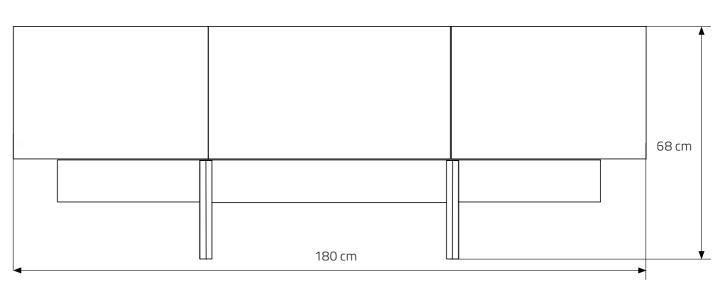

# NEXUS PLASTIC SIDEBOARD

Materials: 100% recycled plastic, birch plywood

Finish: oil or lacquer

Each piece is sculpted by hand and carefully finished.

Materials, finish and dimensions can be different and adjusted upon request.