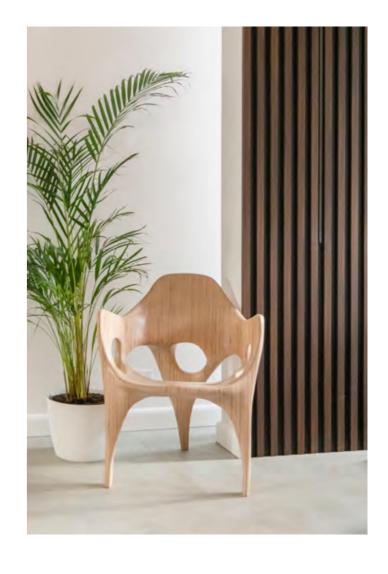

# NEXUS ARMCHAIR

Materials: birch plywood

Finish: oil or lacquer

Each piece is sculpted by hand and carefully finished. Materials, finish and dimensions can be different

and adjusted upon request.