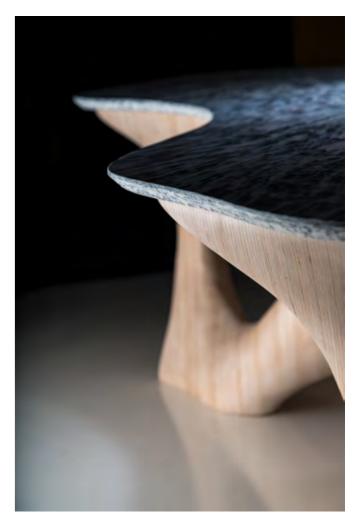

# CALDERA TABLE

Materials: birch plywood

Finish: crystal clear epoxy resin, lacquer or oil
Each piece is sculpted by hand and carefully finished.
Materials, finish and dimensions can be different
and adjusted upon request.