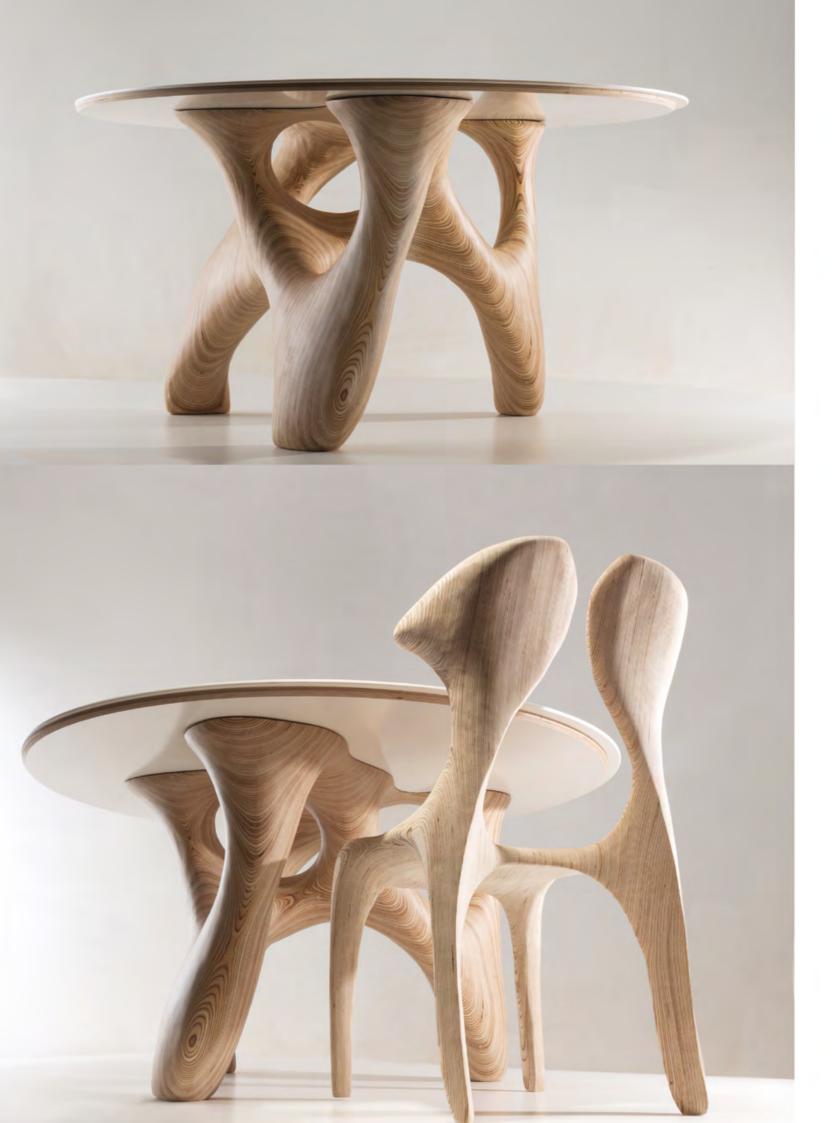

#### **NEXUS TABLE**

Materials: birch plywood

Finish: lacquer or oil

Each piece is sculpted by hand and carefully nished.

Materials, nish and dimensions can be different and

adjusted upon request.