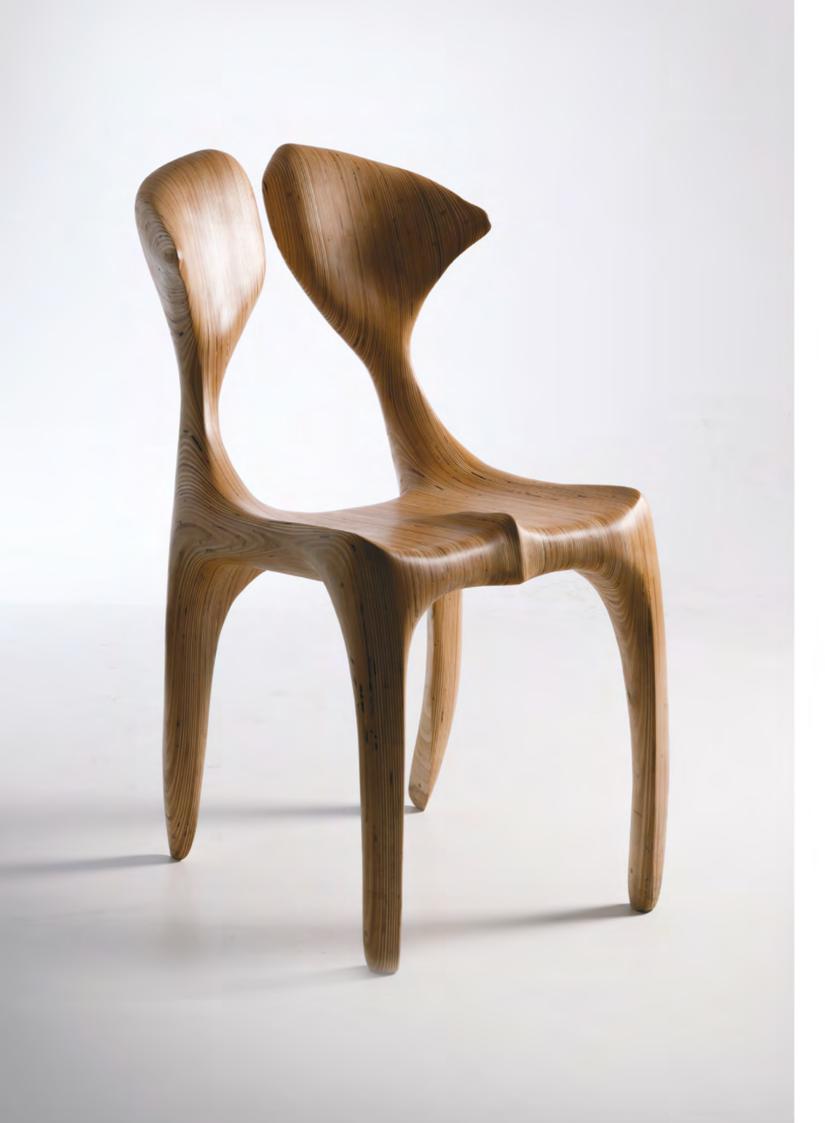

# DUNE CHAIR

Materials: birch plywood

Finish: lacquer or oil

Each piece is sculpted by hand and carefully finished.

Materials, finish and dimensions can be different