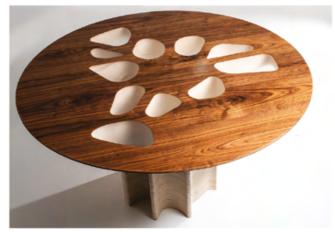

# CALDERA TABLE

Materials: birch plywood

Finish: crystal clear epoxy resin, lacquer or oil
Each piece is sculpted by hand and carefully finished.
Materials, finish and dimensions can be different
and adjusted upon request.