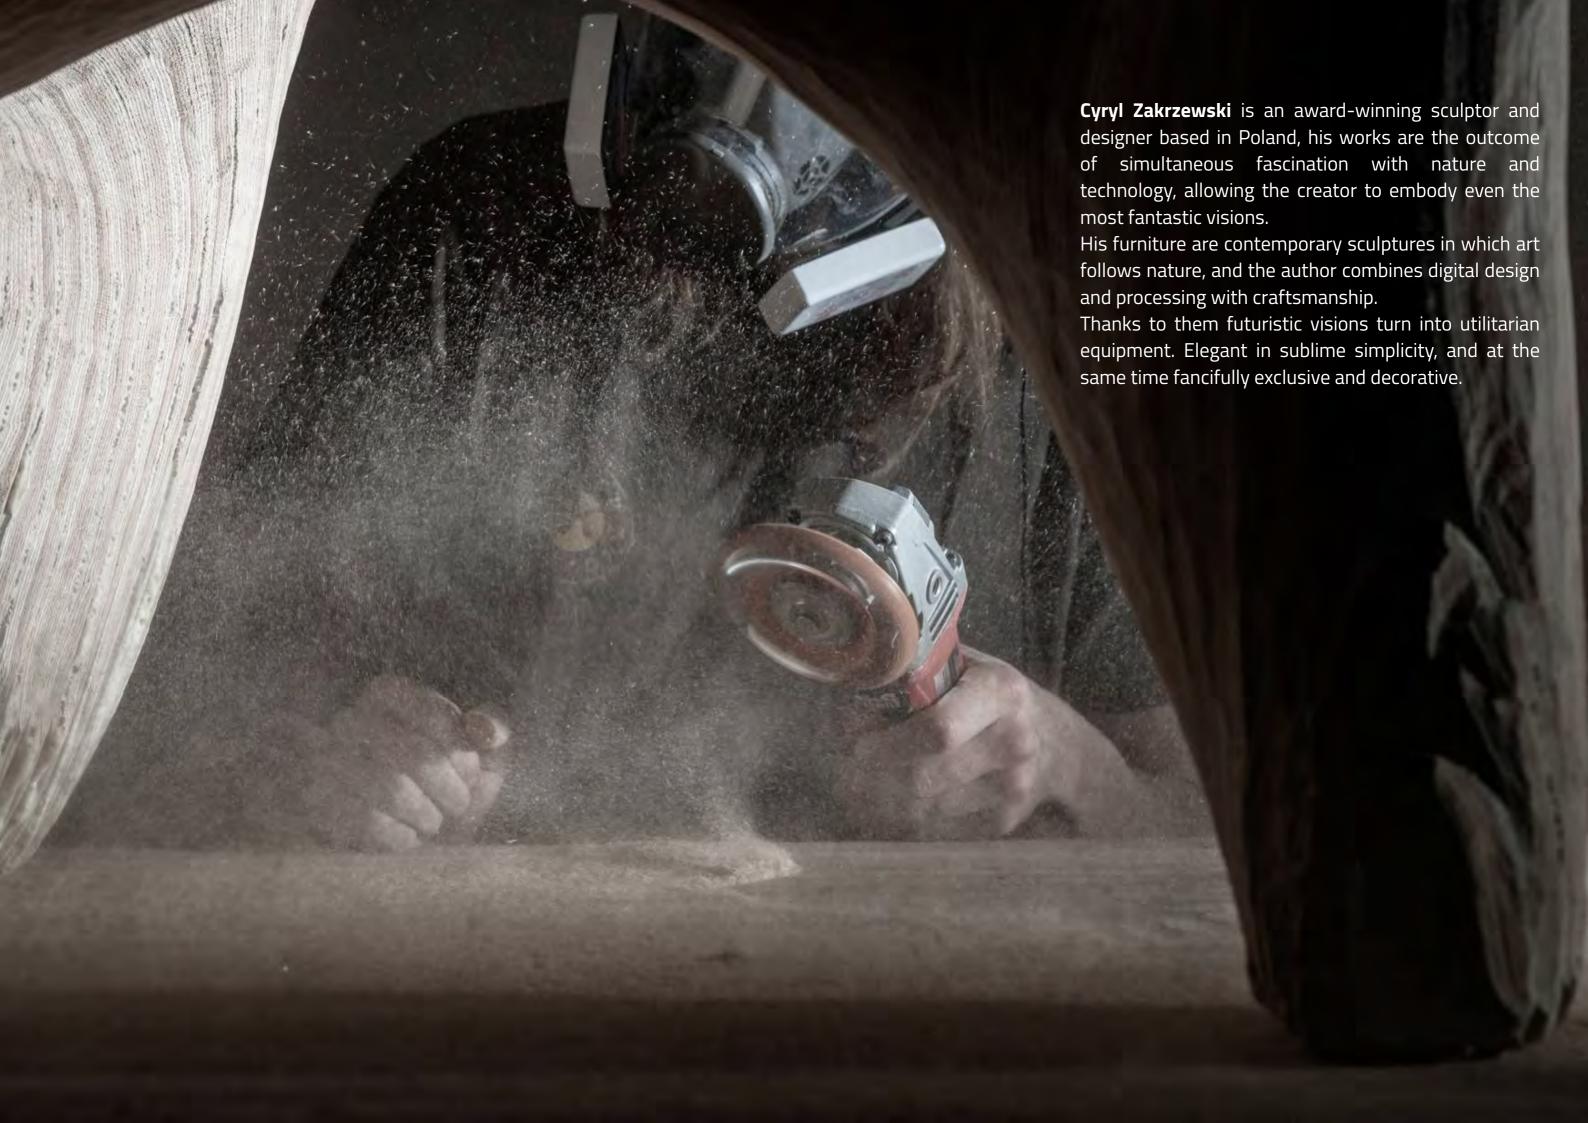

#### NEXUS COAT STAND

Materials: birch plywood

Finish: lacquer or oil

Each piece is sculpted by hand and carefully nished. Finish and dimensions can be different and adjusted upon request.







### NEXUS LAMP

Materials: birch plywood Finish: lacquer or oil

Each piece is sculpted by hand and carefully nished. Finish and dimensions can be different and adjusted upon request.







# NEXUS SIDEBOARD

Materials: birch plywood Finish: lacquer or oil

Each piece is sculpted by hand and carefully nished.

Materials, finish and dimensions can be different and adjusted upon request.







#### NEXUS DESK

Materials: birch plywood Finish: lacquer or oil

Each piece is sculpted by hand and carefully nished.

Materials, nish and dimensions can be different and adjusted upon request.