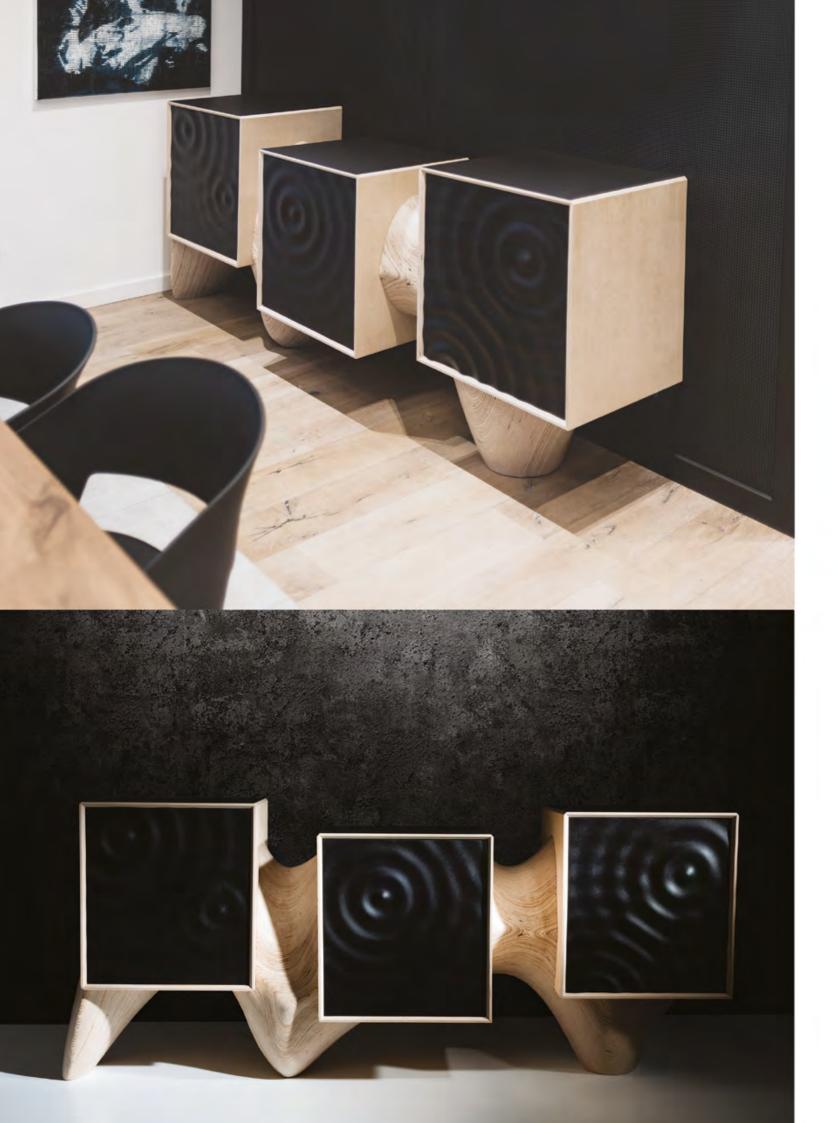

### FLOW SIDEBOARD

Materials: birch plywood, black MDF

Finish: lacquer or oil

Each piece is sculpted by hand and carefully nished.

Materials, nish and dimensions can be different and adjusted upon request.