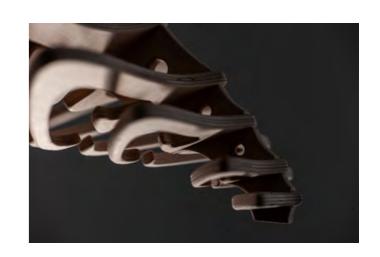

#### NEXUS COAT STAND

Materials: birch plywood

Finish: lacquer or oil

Each piece is sculpted by hand and carefully nished. Finish and dimensions can be different and adjusted upon request.