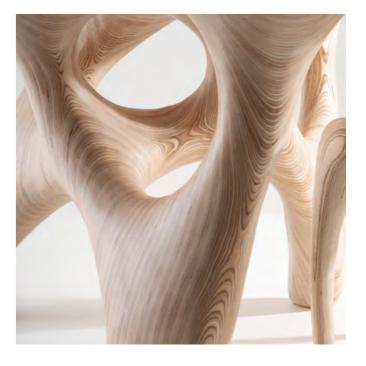

#### **NEXUS TABLE**

Materials: birch plywood

Finish: lacquer or oil

Each piece is sculpted by hand and carefully nished.

Materials, nish and dimensions can be different and

adjusted upon request.