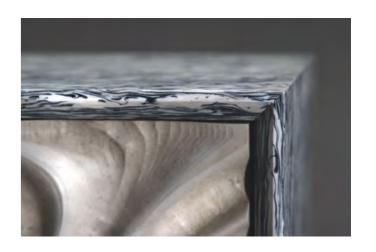

# NEXUS PLASTIC SIDEBOARD

Materials: 100% recycled plastic, birch plywood

Finish: oil or lacquer

Each piece is sculpted by hand and carefully finished.

Materials, finish and dimensions can be different and adjusted upon request.