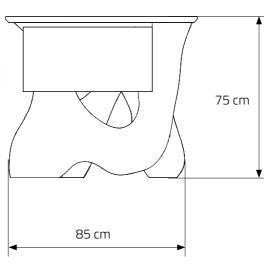

#### **NEXUS TABLE**

Materials: birch plywood

Finish: lacquer or oil

Each piece is sculpted by hand and carefully nished.

Materials, nish and dimensions can be different and

adjusted upon request.