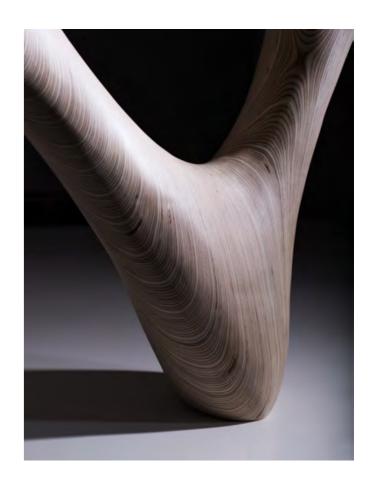

#### **NEXUS TABLE**

Materials: birch plywood

Finish: lacquer or oil

Each piece is sculpted by hand and carefully nished.

Materials, nish and dimensions can be different and

adjusted upon request.