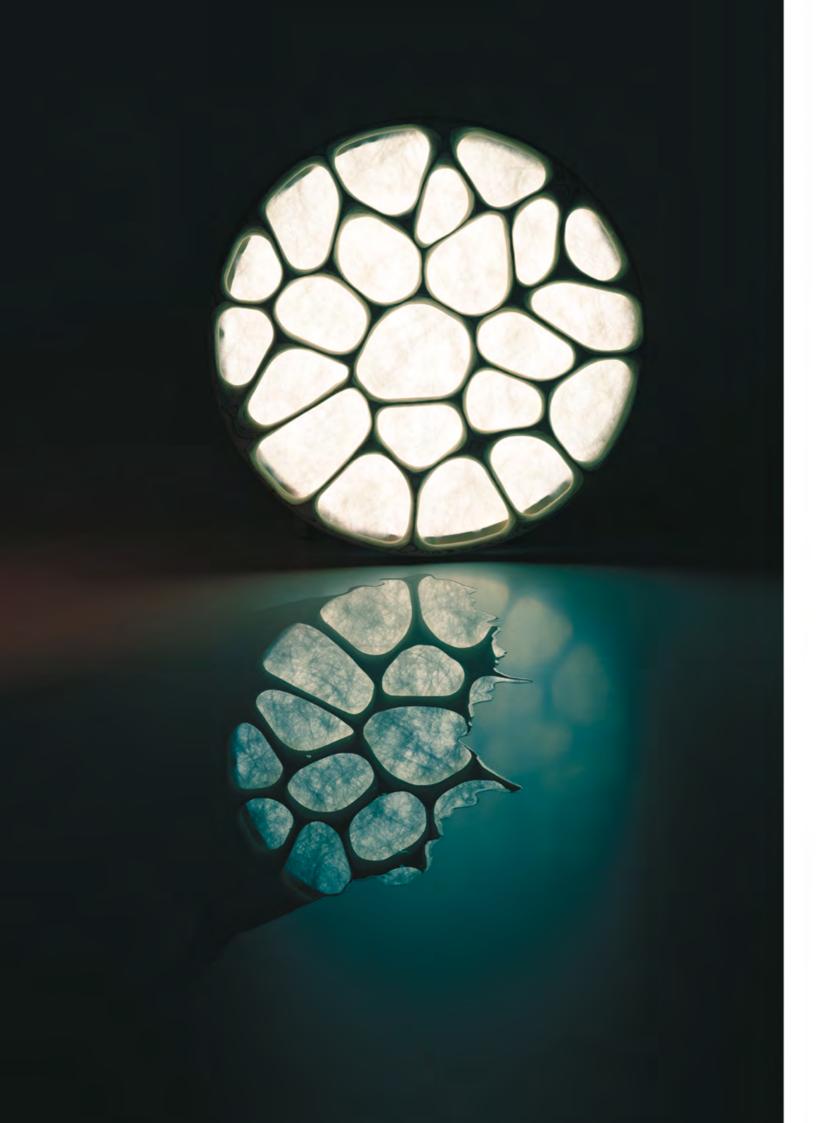

### NEXUS LAMP

Materials: birch plywood Finish: lacquer or oil

Each piece is sculpted by hand and carefully nished. Finish and dimensions can be different and adjusted upon request.