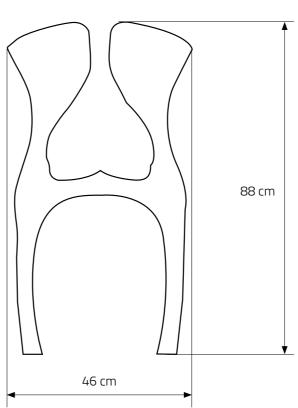

# DUNE CHAIR

Materials: birch plywood

Finish: lacquer or oil

Each piece is sculpted by hand and carefully finished.

Materials, finish and dimensions can be different