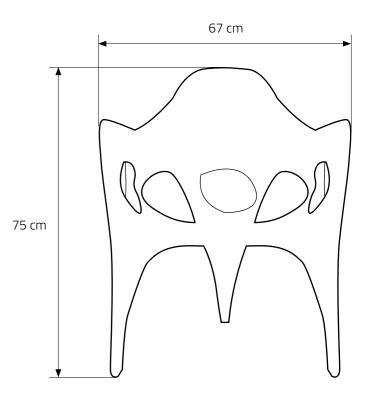

#### KAME DESK CHAIR

Materials: birch plywood

Finish: lacquer or oil

Each piece is sculpted by hand and carefully

finished.

Materials, finish and dimensions can be different andadjusted upon request.