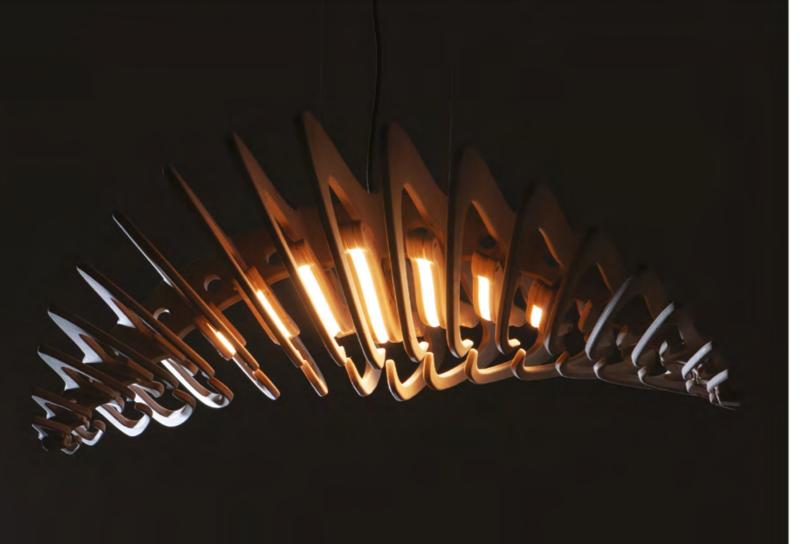

### NEXUS LAMP

Materials: birch plywood Finish: lacquer or oil

Each piece is sculpted by hand and carefully nished. Finish and dimensions can be different and adjusted upon request.