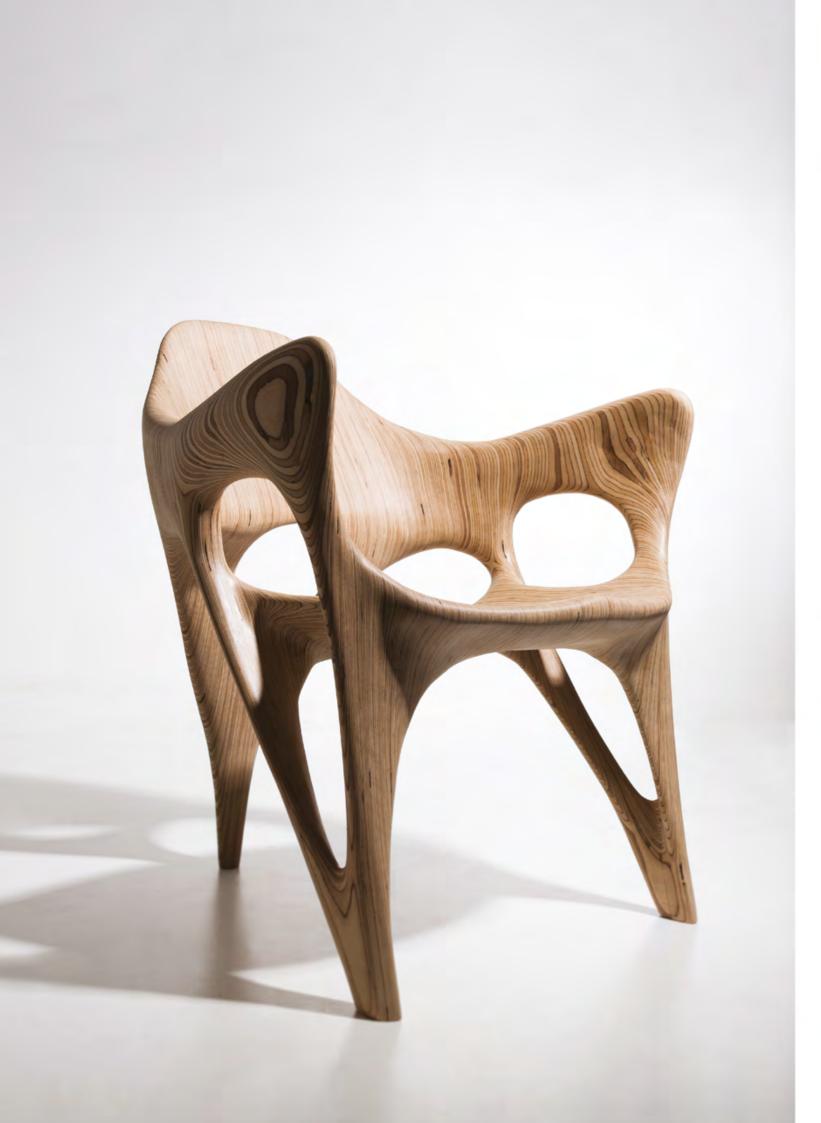

# NEXUS ARMCHAIR

Materials: birch plywood

Finish: oil or lacquer

Each piece is sculpted by hand and carefully finished. Materials, finish and dimensions can be different

and adjusted upon request.