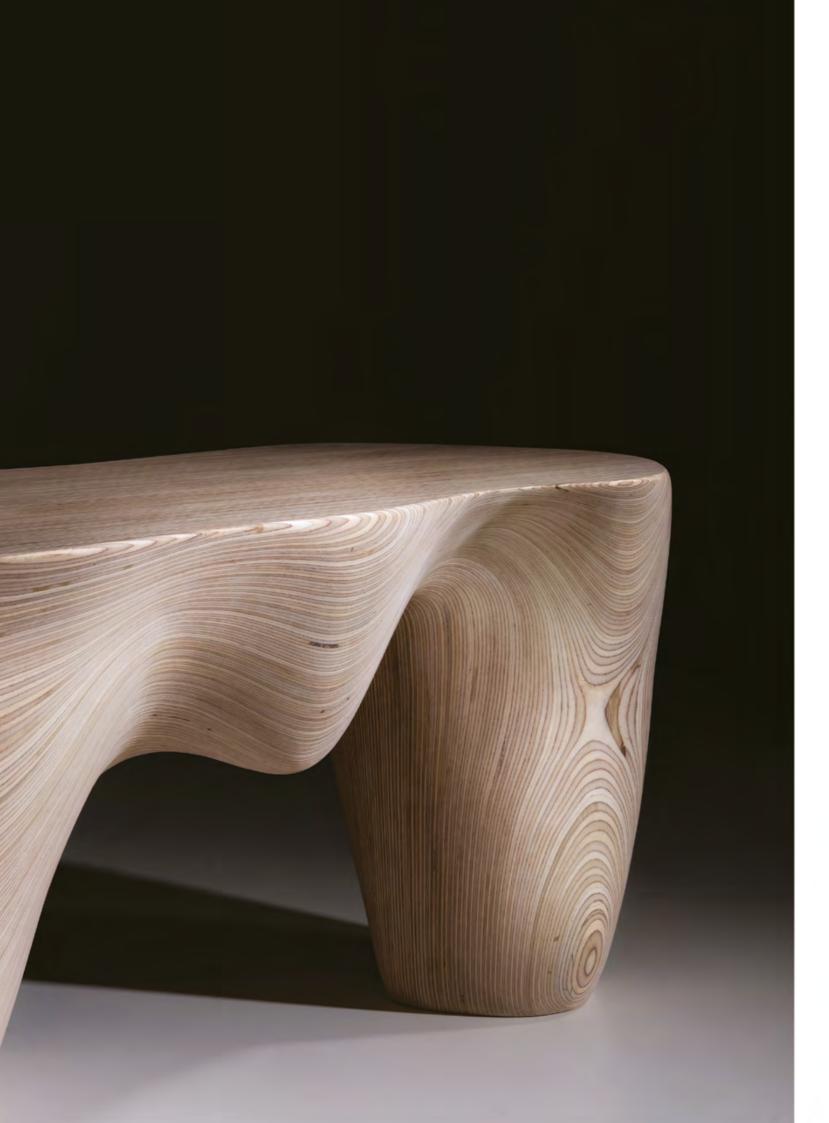

# FLOW BENCH

Materials: birch plywood
Finish: laquer or oil
Each piece is sculpted by hand and carefully finished.
Materials, finish and dimensions can be adjusted upon request.