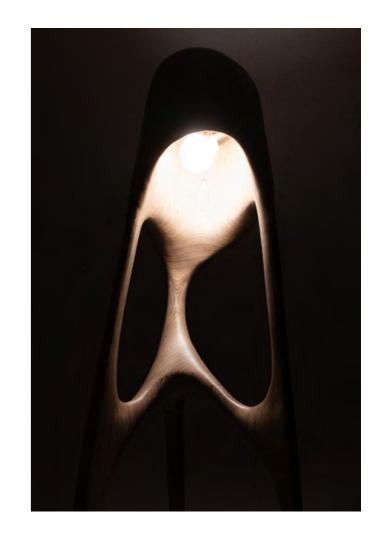

### NEXUS LAMP

Materials: birch plywood Finish: lacquer or oil

Each piece is sculpted by hand and carefully nished. Finish and dimensions can be different and adjusted upon request.