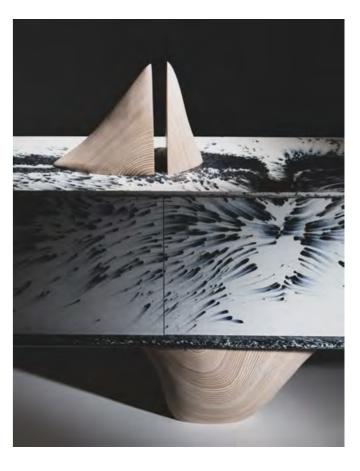

### FLOW SIDEBOARD

Materials: birch plywood, black MDF

Finish: lacquer or oil

Each piece is sculpted by hand and carefully nished.

Materials, nish and dimensions can be different and adjusted upon request.