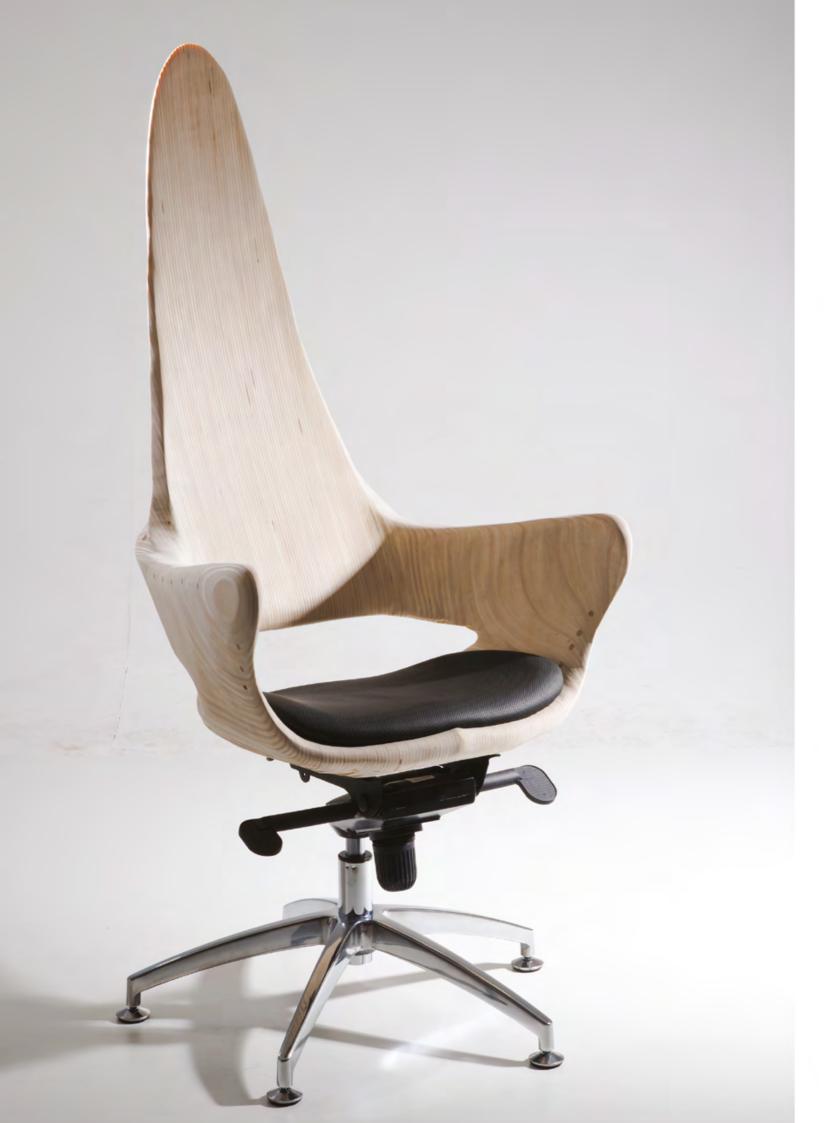

#### KAME DESK CHAIR

Materials: birch plywood

Finish: lacquer or oil

Each piece is sculpted by hand and carefully

finished.

Materials, finish and dimensions can be different andadjusted upon request.