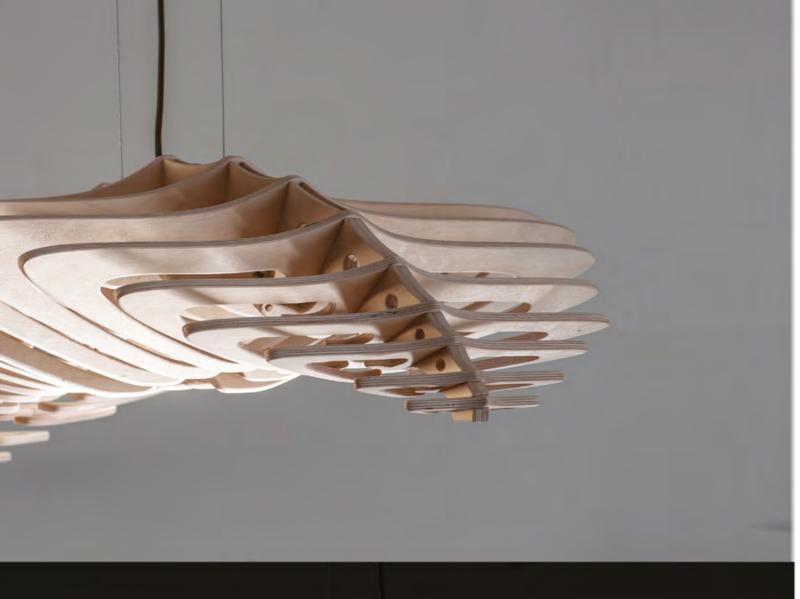

### NEXUS LAMP

Materials: birch plywood Finish: lacquer or oil

Each piece is sculpted by hand and carefully nished. Finish and dimensions can be different and adjusted upon request.