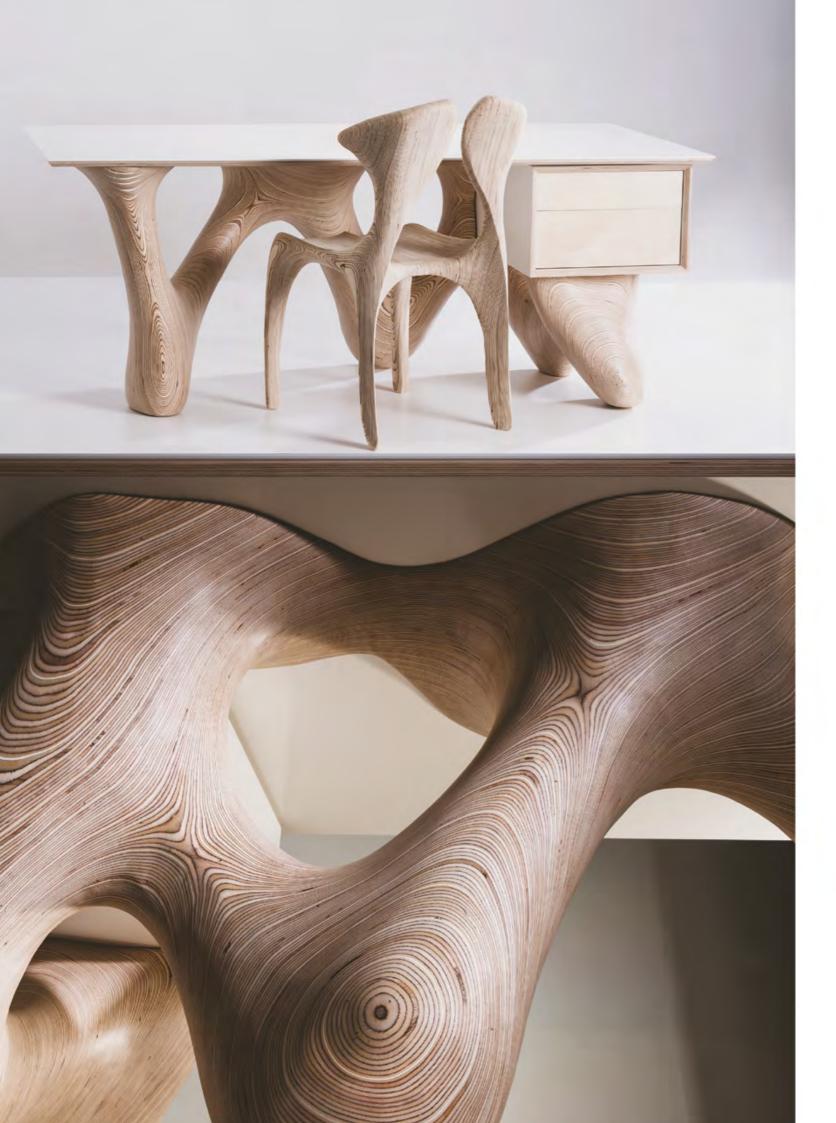

#### NEXUS DESK

Materials: birch plywood Finish: lacquer or oil

Each piece is sculpted by hand and carefully nished.

Materials, nish and dimensions can be different and adjusted upon request.

#### **NEXUS TABLE**

Materials: birch plywood

Finish: lacquer or oil

Each piece is sculpted by hand and carefully nished.

Materials, nish and dimensions can be different and

adjusted upon request.