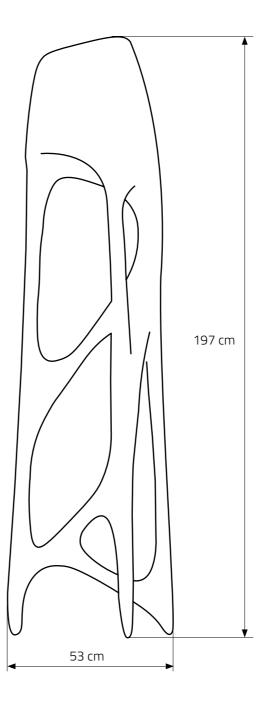

### NEXUS LAMP

Materials: birch plywood Finish: lacquer or oil

Each piece is sculpted by hand and carefully nished. Finish and dimensions can be different and adjusted upon request.