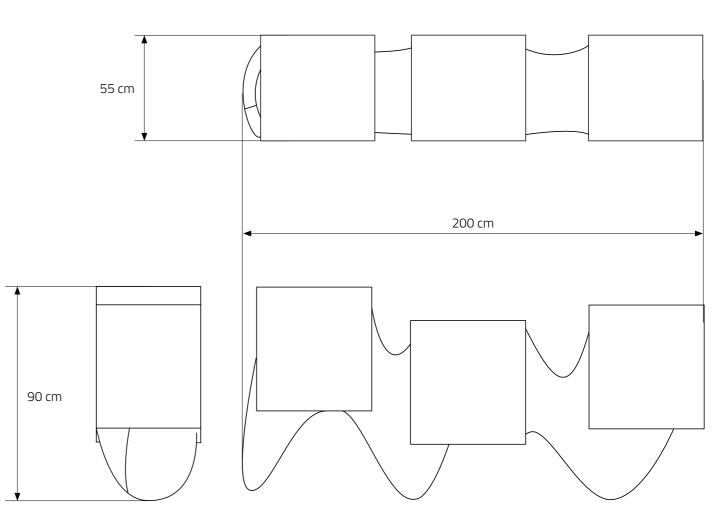

### FLOW SIDEBOARD

Materials: birch plywood, black MDF

Finish: lacquer or oil

Each piece is sculpted by hand and carefully nished.

Materials, nish and dimensions can be different and adjusted upon request.