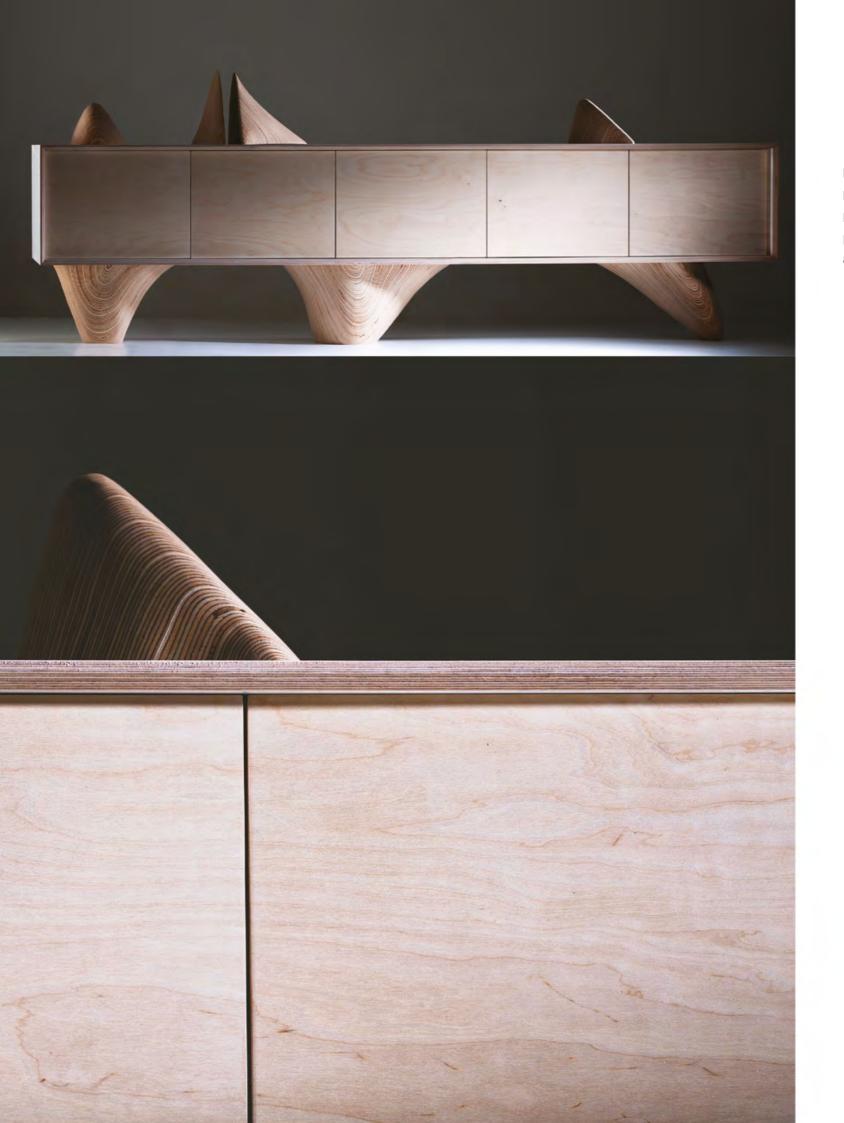

# NEXUS SIDEBOARD

Materials: birch plywood Finish: lacquer or oil

Each piece is sculpted by hand and carefully nished.

Materials, finish and dimensions can be different and adjusted upon request.