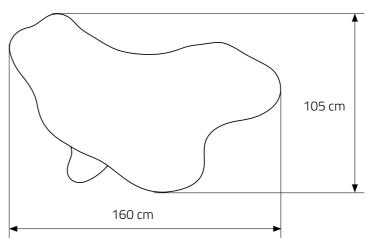

# CALDERA TABLE

Materials: birch plywood

Finish: crystal clear epoxy resin, lacquer or oil
Each piece is sculpted by hand and carefully finished.
Materials, finish and dimensions can be different
and adjusted upon request.