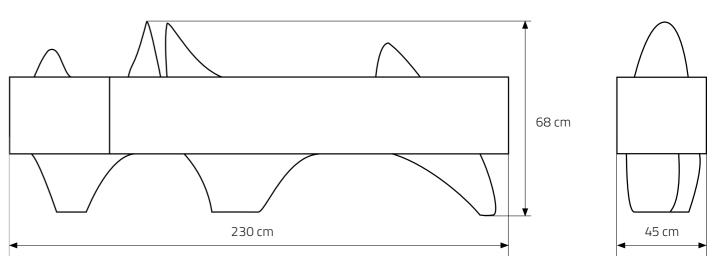

### FLOW SIDEBOARD

Materials: birch plywood, black MDF

Finish: lacquer or oil

Each piece is sculpted by hand and carefully nished.

Materials, nish and dimensions can be different and adjusted upon request.