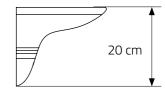

### NEXUS LAMP

Materials: birch plywood Finish: lacquer or oil

Each piece is sculpted by hand and carefully nished. Finish and dimensions can be different and adjusted upon request.