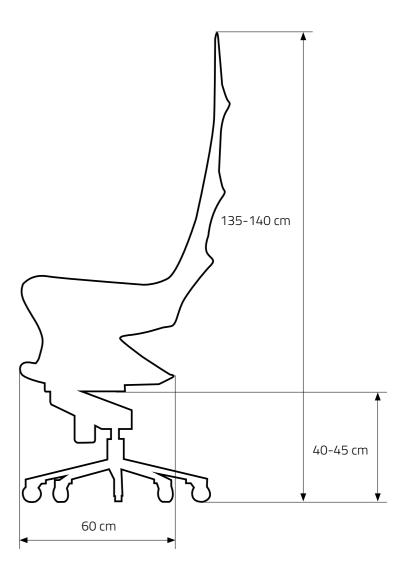

#### KAME DESK CHAIR

Materials: birch plywood

Finish: lacquer or oil

Each piece is sculpted by hand and carefully

finished.

Materials, finish and dimensions can be different andadjusted upon request.