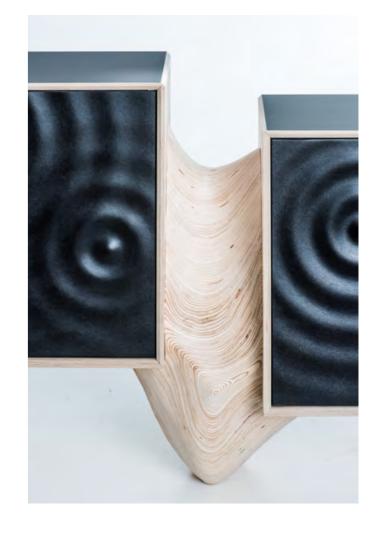

### FLOW SIDEBOARD

Materials: birch plywood, black MDF

Finish: lacquer or oil

Each piece is sculpted by hand and carefully nished.

Materials, nish and dimensions can be different and adjusted upon request.