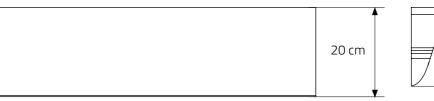

### NEXUS LAMP

Materials: birch plywood Finish: lacquer or oil

Each piece is sculpted by hand and carefully nished. Finish and dimensions can be different and adjusted upon request.