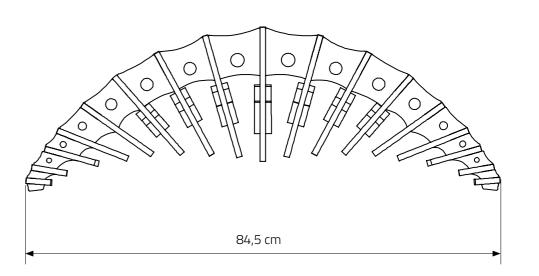

#### NEXUS COAT STAND

Materials: birch plywood

Finish: lacquer or oil

Each piece is sculpted by hand and carefully nished. Finish and dimensions can be different and adjusted upon request.